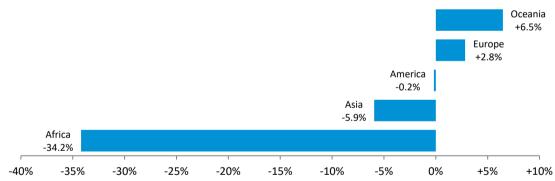

## Swiss watch exports by region May 2024

| Regions                  | Wrist-watches |                        |             |                        | Total value |                        |               |
|--------------------------|---------------|------------------------|-------------|------------------------|-------------|------------------------|---------------|
|                          | Units         | Variation<br>2024/2023 | Mil. of CHF | Variation<br>2024/2023 | Mil. of CHF | Variation<br>2024/2023 | Share<br>2024 |
| Europe                   | 572,762       | -0.2%                  | 692.5       | +2.9%                  | 739.9       | +2.8%                  | 32.3%         |
| European Union           | 446,619       | +3.2%                  | 506.4       | +4.4%                  | 548.6       | +4.3%                  | 24.0%         |
| Eastern Europe           | 14,236        | +9.9%                  | 5.4         | +1.3%                  | 5.5         | -0.1%                  | 0.2%          |
| Other European countries | 111,907       | -12.9%                 | 180.7       | -0.9%                  | 185.8       | -1.1%                  | 8.1%          |
| Africa                   | 10,735        | -2.8%                  | 11.6        | -34.3%                 | 11.7        | -34.2%                 | 0.5%          |
| Asia                     | 473,870       | -10.3%                 | 1,026.6     | -5.6%                  | 1,065.1     | -5.9%                  | 46.5%         |
| Middle East              | 100,149       | +14.2%                 | 201.5       | -2.7%                  | 204.6       | -2.5%                  | 8.9%          |
| Far East                 | 270,701       | -15.5%                 | 626.7       | -9.4%                  | 651.1       | -9.5%                  | 28.4%         |
| Other Asian countries    | 103,020       | -14.6%                 | 198.4       | +4.9%                  | 209.4       | +3.3%                  | 9.1%          |
| America                  | 273,731       | +0.1%                  | 421.4       | -0.6%                  | 436.5       | -0.2%                  | 19.1%         |
| North America            | 234,703       | +4.8%                  | 367.9       | -1.1%                  | 382.1       | -0.6%                  | 16.7%         |
| South America            | 39,028        | -21.2%                 | 53.6        | +2.5%                  | 54.3        | +2.7%                  | 2.4%          |
| Oceania                  | 16,057        | -16.7%                 | 36.0        | +6.3%                  | 36.9        | +6.5%                  | 1.6%          |
| World                    | 1,347,155     | -4.2%                  | 2,188.2     | -2.2%                  | 2,290.0     | -2.2%                  | 100.0%        |

## **Total value - Variations**