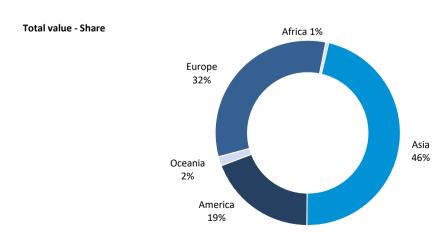

## Swiss watch exports by region May 2024

| Regions                  | Wrist-watches |                        |             |                        | Total value |                        |               |
|--------------------------|---------------|------------------------|-------------|------------------------|-------------|------------------------|---------------|
|                          | Units         | Variation<br>2024/2023 | Mil. of CHF | Variation<br>2024/2023 | Mil. of CHF | Variation<br>2024/2023 | Share<br>2024 |
| Europe                   | 572,762       | -0.2%                  | 692.5       | +2.9%                  | 739.9       | +2.8%                  | 32.3%         |
| European Union           | 446,619       | +3.2%                  | 506.4       | +4.4%                  | 548.6       | +4.3%                  | 24.0%         |
| Eastern Europe           | 14,236        | +9.9%                  | 5.4         | +1.3%                  | 5.5         | -0.1%                  | 0.2%          |
| Other European countries | 111,907       | -12.9%                 | 180.7       | -0.9%                  | 185.8       | -1.1%                  | 8.1%          |
| Africa                   | 10,735        | -2.8%                  | 11.6        | -34.3%                 | 11.7        | -34.2%                 | 0.5%          |
| Asia                     | 473,870       | -10.3%                 | 1,026.6     | -5.6%                  | 1,065.1     | -5.9%                  | 46.5%         |
| Middle East              | 100,149       | +14.2%                 | 201.5       | -2.7%                  | 204.6       | -2.5%                  | 8.9%          |
| Far East                 | 270,701       | -15.5%                 | 626.7       | -9.4%                  | 651.1       | -9.5%                  | 28.4%         |
| Other Asian countries    | 103,020       | -14.6%                 | 198.4       | +4.9%                  | 209.4       | +3.3%                  | 9.1%          |
| America                  | 273,731       | +0.1%                  | 421.4       | -0.6%                  | 436.5       | -0.2%                  | 19.1%         |
| North America            | 234,703       | +4.8%                  | 367.9       | -1.1%                  | 382.1       | -0.6%                  | 16.7%         |
| South America            | 39,028        | -21.2%                 | 53.6        | +2.5%                  | 54.3        | +2.7%                  | 2.4%          |
| Oceania                  | 16,057        | -16.7%                 | 36.0        | +6.3%                  | 36.9        | +6.5%                  | 1.6%          |
| World                    | 1,347,155     | -4.2%                  | 2,188.2     | -2.2%                  | 2,290.0     | -2.2%                  | 100.0%        |